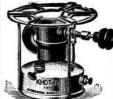

### Burns without smoke

If you want a blue fiame, wickless, odor-less oil stove for your summer cooking—one that does not smoke—and which will give twice the heat of gas at less than half the cost, buy the

KHOTAL Kerosene Stove. Made in all sizes from \$3.75 up.

Send for Catalogue

THE KHOTAL BURNER CO.

197 Fulton St., New York