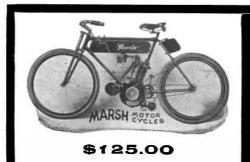

### Marsh Motor Cycle

The Marsh is fitted with actual three horse power motor, has a guaranteed speed of forty miles an hour; when fitted with large pulley for racing easily attains a speed of sixty miles an hour and is warranted for one year. Agents wanted to handle the Marsh Motor Cycle, the best selling machine in the world. Write for circular and full information

**3 ACTUAL HORSE POWER** 

Motor Cycle Mfg. Co.

Brockton, Mass.